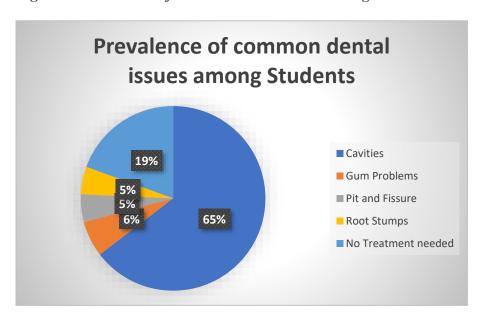

Figure 1: Prevalence of common dental issues among students

This data shows that cavities are the most common dental issue among students, indicating a significant need for preventive dental care. A notable percentage of students (19%) had no treatment needs.

# **Appendices:**

Table 1: Common Dental Issues among students

| Common Denta        | l Issues among students |
|---------------------|-------------------------|
| Dental Issue        | Total cases             |
| Cavities            | 93                      |
| Gum Problems        | 9                       |
| Pit and Fissure     | 7                       |
| Root Stumps         | 7                       |
| No Treatment needed | 28                      |