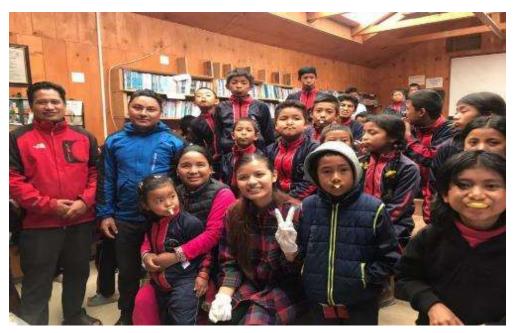

#### **Camp activities:**

Dental camp was set up at local Sub Health post. Each day, we scheduled students from specific schools to attend in order to manage the crowd more effectively.

Day 1: The first day began with a warm welcome program from local residents for our dental team, along with Chief Guests Kurt Lomborg and Anne Marie Lomborg, in the presence of the Chairman of Likhupike Municipality, Mina Karki; the Chief of the Health Department of Likhupike Rural Municipality, Gyanendra Gumdeli; the Ward Chairman of Likhupike-5, Nima Chhiri Lama; and the Managing Director of HIPRON, Janaki Khadka. We started seeing patients at 10 AM. We had 24 Students and 3 Teachers from Mahadev Basic School. They walked for 3 hours to get to the camp. We also had 6 students and 1 teacher from Buda Kinja Primary School. On the first day, there was a need for considerable impromptu management to address unexpected challenges and proper coordination among team members. We treated a total of 57 patients that day.

**Day 2**: On second day, we started around 8 am with smooth way throughout day. We had to take our lunch in shifts, dividing into two groups to ensure that treatment continued throughout the day and that we could finish the work on time, as most patients needed to walk home afterward. We had total of 53 patients including Students from Chandrajyoti Secondary School and local Residents.

**Day 3**: On the third day, we continued students from Chandrajyoti Secondary School along with teachers and locals. We predicted to have a smaller number of patients on third day because it was Tika day of Dashain festival (considered main day of Dashain) but it went opposite, there were 59 participants in total.

**Day 4**: On the final day, students from Chhimbu Basic School and Sagarmatha Basic School came to receive treatment. We had a total of 51 patients, including local residents. The day concluded with a closing ceremony and the packing of instruments to be transported to Kathmandu the next day.