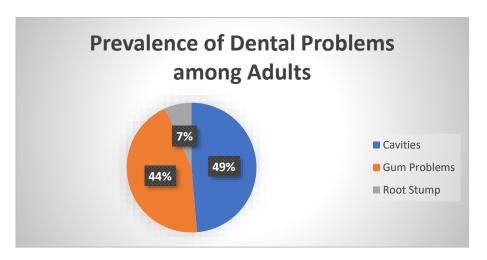

Figure 2: Prevalence of Dental issues among Adults

This data highlights that cavities are the most common dental issue, followed closely by gum problems, while root stumps are the least common among the adults.

Table 2: Prevalence of Dental Issues among adults

| Prevalence of Dental Problems among Adults |             |  |  |  |  |  |  |  |
|--------------------------------------------|-------------|--|--|--|--|--|--|--|
| Dental Issue                               | Total Cases |  |  |  |  |  |  |  |
| Cavities                                   | 36          |  |  |  |  |  |  |  |
| Gum Problems                               | 33          |  |  |  |  |  |  |  |
| Root Stump                                 | 5           |  |  |  |  |  |  |  |