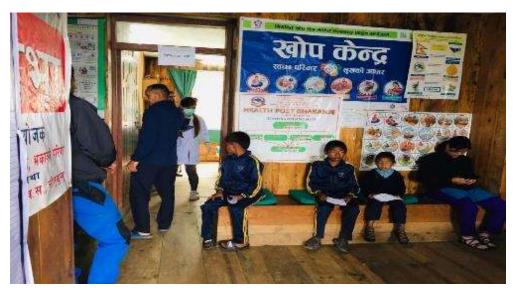

#### **Camp activities:**

Dental camp was set up at local Sub Health post. Each day, we scheduled students from specific schools to attend in order to manage the crowd more effectively.

Day 1: The first day began with a warm welcome program from local residents for our dental team, along with Chief Guests Kurt Lomborg and Anne Marie Lomborg, in the presence of the Chairman of Likhupike Municipality, Mina Karki; the Chief of the Health Department of Likhupike Rural Municipality, Gyanendra Gumdeli; the Ward Chairman of Likhupike-5, Nima Chhiri Lama; and the Managing Director of HIPRON, Janaki Khadka. We started seeing patients at 10 AM. We had 24 Students and 3 Teachers from Mahadev Basic School. They walked for 3 hours to get to the camp. We also had 6 students and 1 teacher from Buda Kinja Primary School. On the first day, there was a need for considerable impromptu management to address unexpected challenges and proper coordination among team members. We treated a total of 57 patients that day.

Figure 8: Student having first and second permanent molars teeth grossly decayed

Figure 9: Students waiting their turn to see the dentist

Table 1: Data of individual patient in detail

| S.  |                    | Α   | S   |                                 |                      |                        |                     |                 |
|-----|--------------------|-----|-----|---------------------------------|----------------------|------------------------|---------------------|-----------------|
| N   | Patient's          | g   | е   | 0.1.1                           | A 11                 | D: .                   | T ( D 11.1          | . 1 .           |
|     | Name               | e   | X   | School<br>Mahadev Basic         | Address              | Diagnosis              | Treatment Provided  | Advice          |
|     | Sapana             |     |     | School,                         | Bhakanje-5,          |                        |                     | Brush Twice     |
| 1   | Tamang             | 5   | F   | Chhiringkharka                  | Patal                | Dental Caries 85       | GIC filling 85      | daily           |
| 1   | ramang             | 3   | 1   | Mahadev Basic                   | 1 atai               | Dentar Carres 65       | Pit and Fissure     | darry           |
|     |                    | 1   |     | School,                         | Bhakanje-5,          | Pit and Fissure        | Sealant 16,26,36,46 | Brush Twice     |
| 2   | Anoj B. K.         | 2   | M   | Chhiringkharka                  | Patal                | 16,26,36,46            | and Scaling         | daily           |
|     | J                  |     |     | Mahadev Basic                   |                      | - 7 - 7 - 7            |                     | , <i>j</i>      |
|     | Samir              |     |     | School,                         | Bhakanje-5,          |                        |                     | Brush Twice     |
| 3   | Thami              | 7   | M   | Chhiringkharka                  | Patal                | Fair Oral Hygiene      | No Treatment        | daily           |
|     |                    |     |     | Mahadev Basic                   |                      |                        |                     |                 |
|     | Arjun              | 1   |     | School,                         | Bhakanje-5,          |                        |                     | Brush Twice     |
| 4   | Thami              | 1   | M   | Chhiringkharka                  | Marbu                | Retained 85            | Extraction 85       | daily           |
|     |                    |     |     | Mahadev Basic                   |                      |                        |                     |                 |
|     |                    | 1   |     | School,                         | Bhakanje-5,          |                        | Pit and Fissure     | Brush Twice     |
| 5   | Bupe Thami         | 2   | M   | Chhiringkharka                  | Patal                | Pit and Fissure 16,46  | Sealant 16,46       | daily           |
|     |                    |     |     | Mahadev Basic                   | Bhakanje-5,          |                        |                     |                 |
|     | Ang Furwa          |     |     | School,                         | Chhiringkhar         |                        |                     | Brush Twice     |
| 6   | Sherpa             | 6   | F   | Chhiringkharka                  | ka                   | Dental Caries 55       | Filling 55          | daily           |
|     | F.                 |     |     | Mahadev Basic                   | Bhakanje-5,          |                        |                     | Bite on gauge   |
| 7   | Furwa              | 8   | Е   | School,                         | Chhiringkhar         | D t Ct 75              | F                   | for half and    |
| 7   | Doma Lama          | 8   | F   | Chhiringkharka<br>Mahadev Basic | ka                   | Root Stump 75          | Extraction 75       | hour            |
|     |                    | 1   |     | School,                         | Bhakanje-5,          |                        |                     | Brush Twice     |
| 8   | Smriti B.K.        | 1 0 | F   | Chhiringkharka                  | Patal                | Dental Caries 36       | Filling 36          | daily           |
| - 0 | Sonam              | 0   | 1.  | Mahadev Basic                   | Bhakanje-5,          | Dental Carles 30       | Tilling 50          | uarry           |
|     | Chhiring           |     |     | School,                         | Chhiringkhar         |                        |                     | Brush Twice     |
| 9   | Lama               | 7   | M   | Chhiringkharka                  | ka                   | Dental Caries 84,85    | Filling 84.85       | daily           |
|     | 2                  |     | 1/1 | Mahadev Basic                   |                      | Demair Garres 6 1,65   | 1 mmg o noo         | uurij           |
| 1   | Kushal             |     |     | School,                         | Bhakanje-5,          | Decayed                | Reffered to Dental  | Brush Twice     |
| 0   | Tamang             | 7   | M   | Chhiringkharka                  | Marbu                | 54,64,74,75,84,85      | Clinic              | daily           |
|     |                    |     |     | Mahadev Basic                   | Bhakanje-5,          |                        |                     |                 |
| 1   | Pemba Gelu         |     |     | School,                         | Chhiringkhar         |                        |                     | Brush Twice     |
| 1   | Lama               | 4   | M   | Chhiringkharka                  | ka                   | Dental Caries 54,64,74 | Filling 74          | daily           |
|     |                    |     |     | Mahadev Basic                   |                      |                        |                     |                 |
| 1   | Sanchi             |     |     | School,                         | Bhakanje-5,          |                        |                     | Brush Twice     |
| 2   | Thami              | 9   | F   | Chhiringkharka                  | Patal                | Dental Caries 84       | Filling 84          | daily           |
|     | Pema               |     |     | Mahadev Basic                   | Bhakanje-5,          |                        |                     | Bite on gauge   |
| 1   | Yangji             | _   | _   | School,                         | Chhiringkhar         |                        |                     | for half and    |
| 3   | Sherpa             | 9   | F   | Chhiringkharka                  | ka                   | Root Stump 74          | Extraction 74       | hour            |
| .   | G I .              |     |     | Mahadev Basic                   | D1 1                 |                        |                     |                 |
| 1 4 | Som Laxmi<br>Thami | 1 0 | F   | School,<br>Chhiringkharka       | Bhakanje-5,<br>Patal | Decayed 55,65,74       | Filling 55          |                 |
| 4   | Lakpa              | U   | 1,  | Mahadev Basic                   | Bhakanje-5,          | Decayed 33,03,74       | Filling 55          | 1               |
| 1   | Lakpa<br>Ngima     |     |     | School.                         | Chhiringkhar         |                        |                     | Do not eat half |
| 5   | Sherpa             | 6   | M   | Chhiringkharka                  | ka                   | Decayed 54,75,74,84    | Filling 84          | and hour        |
|     | Sherpa             | 0   | 171 | Mahadev Basic                   |                      | 2000300001,10,17,07    |                     | and nout        |
| 1   | Arjun              | 1   |     | School,                         | Bhakanje-5,          |                        |                     | Brush Twice     |
| 6   | Thami              | 1   | M   | Chhiringkharka                  | Patal                | Decayed 16, 54,55,65   | Filling 16          | daily           |
|     | Mingmar            |     |     | Mahadev Basic                   |                      | 1 - 1 - 1 - 1 - 1      |                     | Bite on gauge   |
| 1   | Gyalzen            |     |     | School,                         | Bhakanje-5,          | Exfoliative mobility   |                     | for half and    |
| 7   | Tamang             | 7   | M   | Chhiringkharka                  | Patal                | 52.62                  | Extraction 62       | hour            |
|     |                    |     |     | Mahadev Basic                   |                      |                        |                     |                 |
| 1   | Manish             |     |     | School,                         | Bhakanje-5,          |                        |                     | Brush Twice     |
| 8   | Thami              | 4   | M   | Chhiringkharka                  | Patal                | Fair Oral Hygiene      | No Treatment        | daily           |
|     |                    |     |     | Mahadev Basic                   |                      |                        |                     |                 |
| 1   | Sujata             | 1   |     | School,                         | Bhakanje-5,          |                        |                     | Brush Twice     |
| 9   | Tamang             | 0   | F   | Chhiringkharka                  | Patal                | Dental Caries 36,46    | Filling 36,46       | daily           |