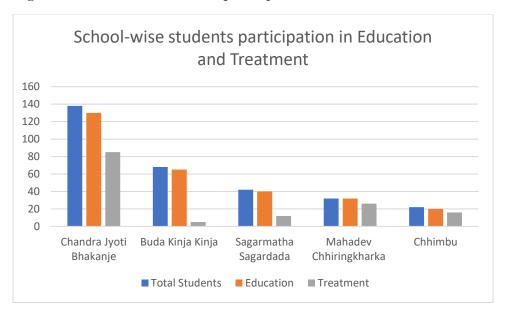

Figure 5: School-wise students' participation in Education and Treatment

This bar chart shows the school-wise participation of students in education sessions and dental treatment at the camp. The chart indicates that there is significant participation for the educational aspect but the participation in treatment varies widely across the schools.

Table5: Students and Teachers participation in School Oral Health Program and Fluoride application Program

| Students and teachers' participations in School Oral Health Education and Fluoride program |                |                        |         |  |  |  |  |  |  |  |
|--------------------------------------------------------------------------------------------|----------------|------------------------|---------|--|--|--|--|--|--|--|
| School                                                                                     | Total Students | Students Participation | Teacher |  |  |  |  |  |  |  |
| Mahadev Basic School                                                                       | 32             | 32                     | 4       |  |  |  |  |  |  |  |
| Chandra Jyoti Sec. School                                                                  | 138            | 130                    | 12      |  |  |  |  |  |  |  |
| Sagarmatha Basic School                                                                    | 42             | 40                     | 4       |  |  |  |  |  |  |  |
| Buda Kinja Basic School                                                                    | 68             | 65                     | 6       |  |  |  |  |  |  |  |
| Chhimbu Basic School                                                                       | 22             | 20                     | 3       |  |  |  |  |  |  |  |