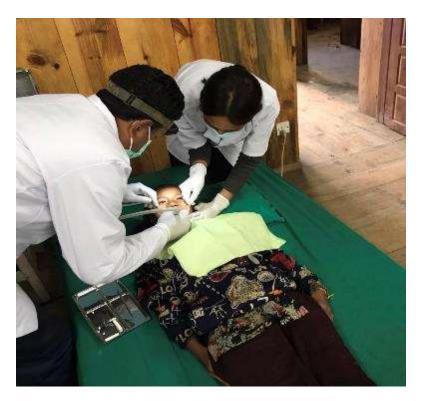

#### **Camp activities:**

Dental camp was set up at local Sub Health post. Each day, we scheduled students from specific schools to attend in order to manage the crowd more effectively.

Day 1: The first day began with a warm welcome program from local residents for our dental team, along with Chief Guests Kurt Lomborg and Anne Marie Lomborg, in the presence of the Chairman of Likhupike Municipality, Mina Karki; the Chief of the Health Department of Likhupike Rural Municipality, Gyanendra Gumdeli; the Ward Chairman of Likhupike-5, Nima Chhiri Lama; and the Managing Director of HIPRON, Janaki Khadka. We started seeing patients at 10 AM. We had 24 Students and 3 Teachers from Mahadev Basic School. They walked for 3 hours to get to the camp. We also had 6 students and 1 teacher from Buda Kinja Primary School. On the first day, there was a need for considerable impromptu management to address unexpected challenges and proper coordination among team members. We treated a total of 57 patients that day.

**Day 2**: On second day, we started around 8 am with smooth way throughout day. We had to take our lunch in shifts, dividing into two groups to ensure that treatment continued throughout the day and that we could finish the work on time, as most patients needed to walk home afterward. We had total of 53 patients including Students from Chandrajyoti Secondary School and local Residents.

**Day 3**: On the third day, we continued students from Chandrajyoti Secondary School along with teachers and locals. We predicted to have a smaller number of patients on third day because it was Tika day of Dashain festival (considered main day of Dashain) but it went opposite, there were 59 participants in total.

**Day 4**: On the final day, students from Chhimbu Basic School and Sagarmatha Basic School came to receive treatment. We had a total of 51 patients, including local residents. The day concluded with a closing ceremony and the packing of instruments to be transported to Kathmandu the next day.