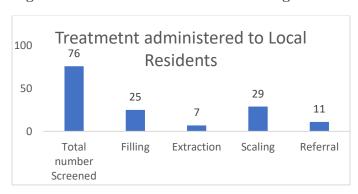

Figure 4: Treatments administered among Local Residents

This bar chart shows the number of local residents screened and the specific types of treatments with the highest number of treatments being scaling followed by filling.

Table 4: Treatment administered among adults

|                   | Tre | eatment a | dministere | ed among adu | ilts     |    |
|-------------------|-----|-----------|------------|--------------|----------|----|
| Total<br>Screened |     | Filling   | Scaling    | Extraction   | Referral |    |
|                   | 76  | 25        | 29         | 7            |          | 11 |