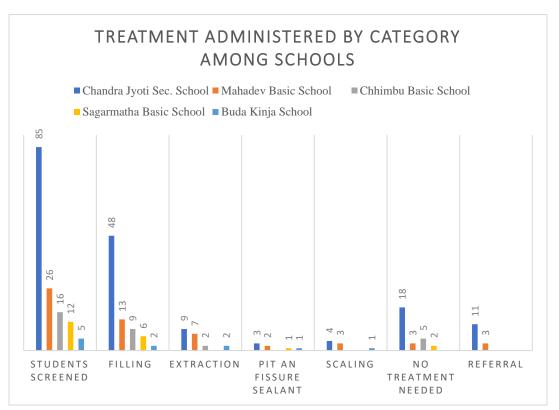

Figure 3: Treatment administered by category among schools

Here is a bar chart displaying the treatments administered by category (total students screened, filling, scaling, extractions, pit and fissure sealants, no treatment needed and referral) for students during the dental camp.

Table 3: Treatment administered by category among Schools

| Treatment administered by category among Schools |                   |         |            |                               |         |                           |          |  |  |  |  |
|--------------------------------------------------|-------------------|---------|------------|-------------------------------|---------|---------------------------|----------|--|--|--|--|
| School                                           | Students screened | Filling | Extraction | Pit and<br>Fissure<br>Sealant | Scaling | No<br>Treatment<br>needed | Referral |  |  |  |  |
| Chandra                                          |                   |         |            |                               |         |                           |          |  |  |  |  |
| Jyoti Sec.                                       |                   |         |            |                               |         |                           |          |  |  |  |  |
| School                                           | 85                | 48      | 9          | 3                             | 4       | 18                        | 11       |  |  |  |  |
| Mahadev                                          |                   |         |            |                               |         |                           |          |  |  |  |  |
| Basic School                                     | 26                | 13      | 7          | 2                             | 3       | 3                         | 3        |  |  |  |  |
| Chhimbu                                          |                   |         |            |                               |         |                           |          |  |  |  |  |
| Basic School                                     | 16                | 9       | 2          |                               |         | 5                         |          |  |  |  |  |
| Sagarmatha                                       |                   |         |            |                               |         |                           |          |  |  |  |  |
| Basic School                                     | 12                | 6       |            | 1                             |         | 2                         |          |  |  |  |  |
| Buda Kinja                                       |                   |         |            |                               |         |                           |          |  |  |  |  |
| School                                           | 5                 | 2       | 2          | 1                             | 1       |                           |          |  |  |  |  |