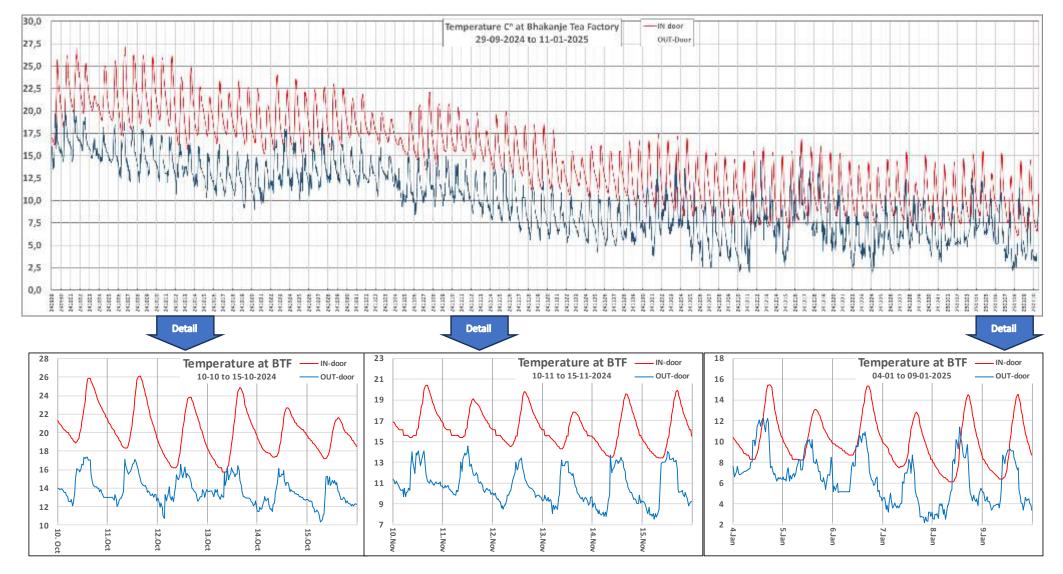

# Temperature in C° at Bhakanje Tea Factory – 29. september 2024 to 10. January 2025