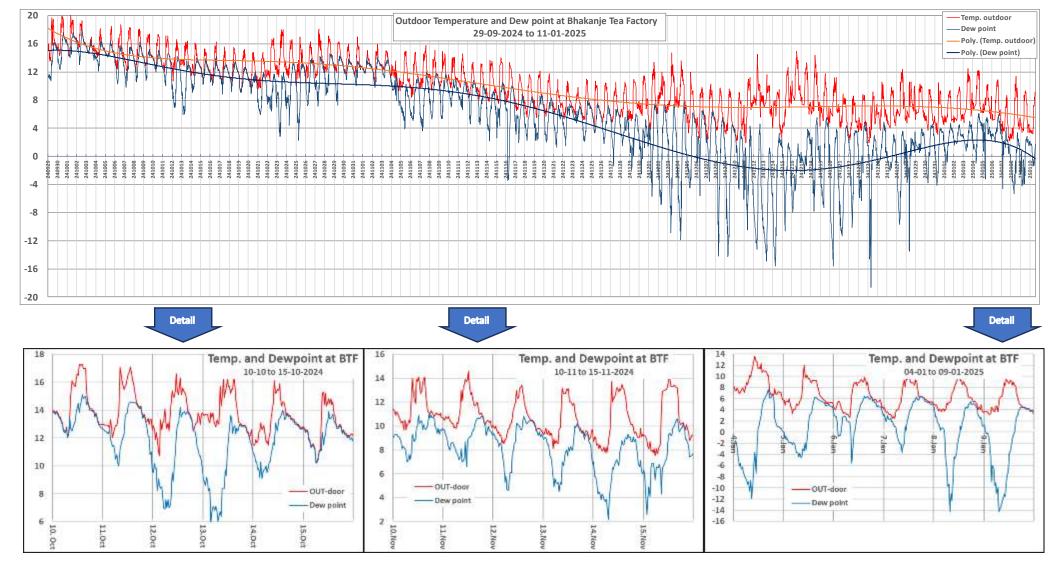

# Temperature and Dew Point at Bhakanje Tea Factory – 29. september 2024 to 10. January 2025