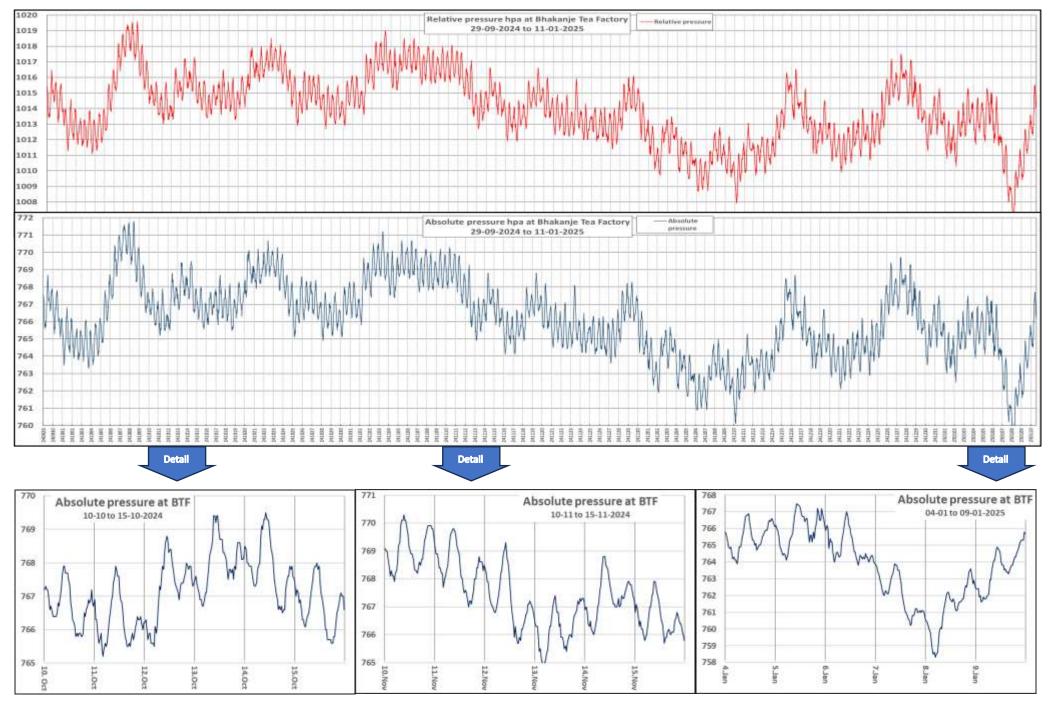

# Air pressure in hectopascal (hpa) at Bhakanje Tea Factory – 29. september 2024 to 10. January 2025