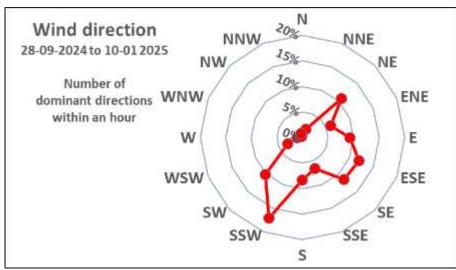

### Wind direction at Bhakanje Tea Factory – 29. september 2024 to 10. January 2025

The wind speed is generally low at night raising during the day when the "valley wind" is raising due to the solar heating, always up the valley. Oppositely at night the cold air is floating down valley, but Bhakanje is not influenced by that due to the altitude 800 meter above the valley floor.