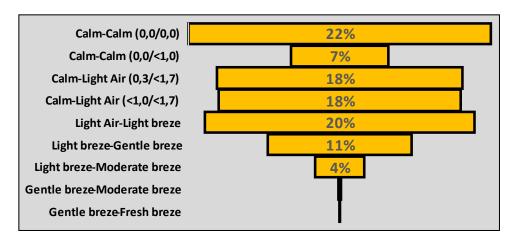

### Wind direction at Bhakanje Tea Factory – 29. september 2024 to 10. January 2025

The wind speed is generally low at night raising during the day when the "valley wind" is raising due to the solar heating, always up the valley. Oppositely at night the cold air is floating down valley, but Bhakanje is not influenced by that due to the altitude 800 meter above the valley floor.