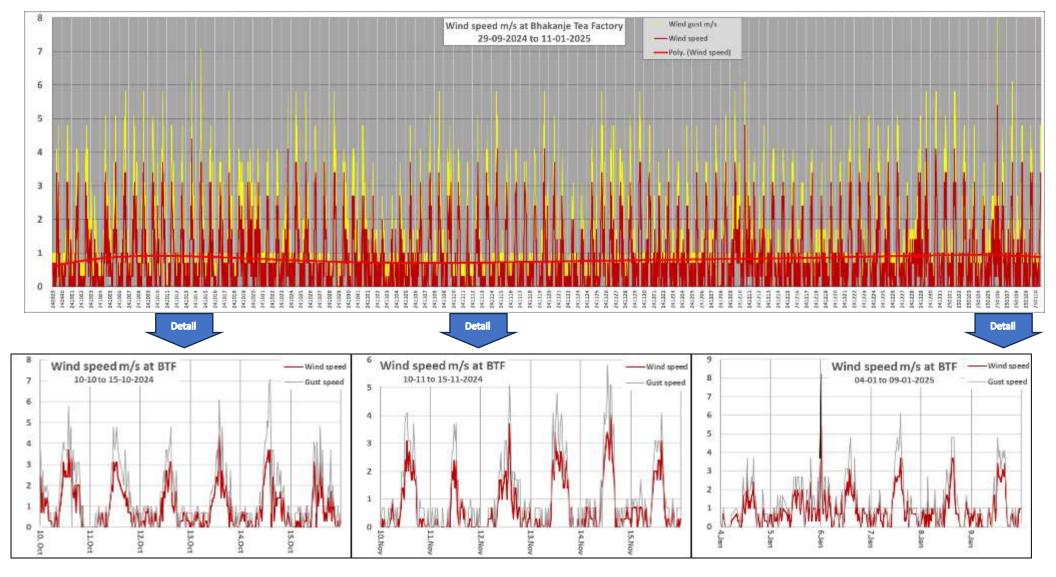

### Wind speed, average and gust, meter/second, at Bhakanje Tea Factory – 29. september 2024 to 10. January 2025

The average wind speed in the period is less than 1 meter/second which is **calm to light air**. During mid day the wind speed usually reaches 2,5 to 4 m/s which is **light to gentle breze**. Only in gusts the wind raches **moderate breze**. Only one unusual occasion at midnight 6. January it reached **fresh breze** level.