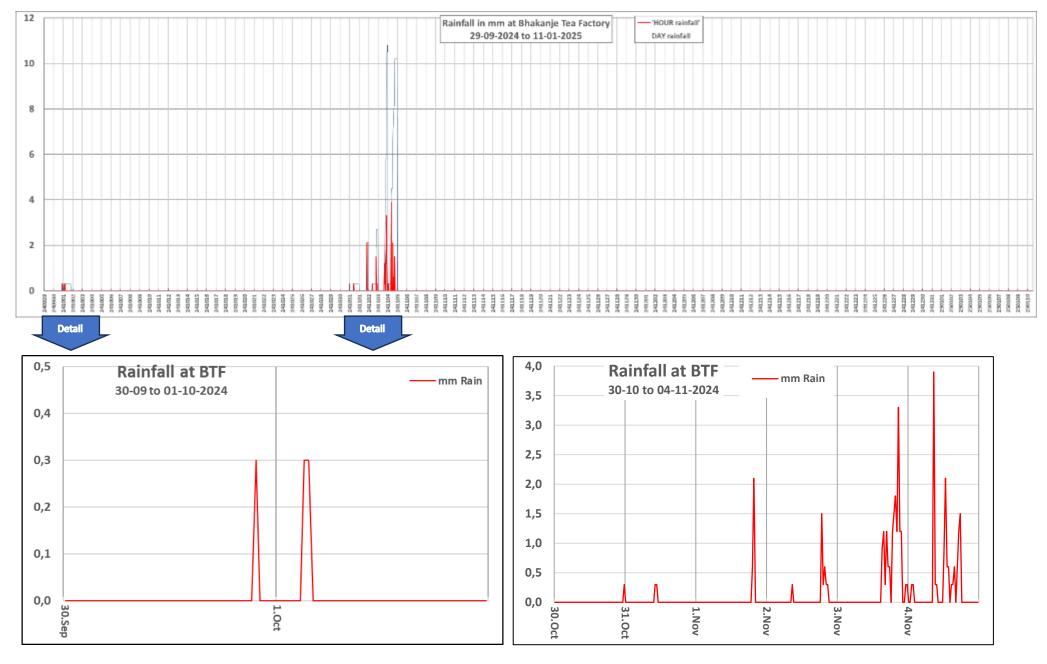

# Rainfall in millimeter at Bhakanje Tea Factory – 29. september 2024 to 10. January 2025