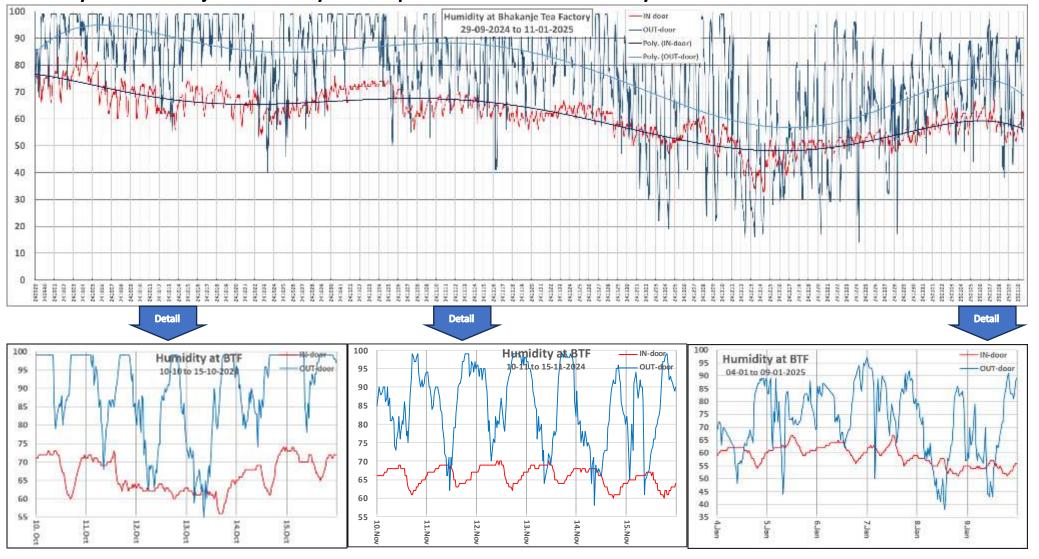

# **Humidity % at Bhakanje Tea Factory – 29. september 2024 to 10. January 2025**