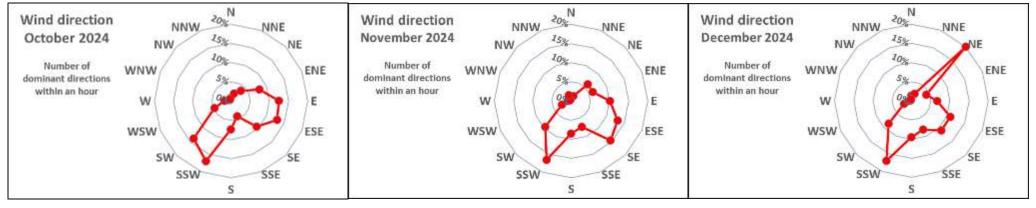

### Wind direction at Bhakanje Tea Factory – 29. september 2024 to 10. January 2025

The wind speed is generally low at night raising during the day when the "valley wind" is raising due to the solar heating, always up the valley. Oppositely at night the cold air is floating down valley, but Bhakanje is not influenced by that due to the altitude 800 meter above the valley floor.